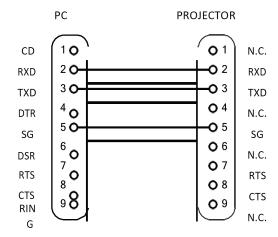

#### 1.2 Connection Method

Only use the RS232 serial cross cable to connect the PC and the projector.